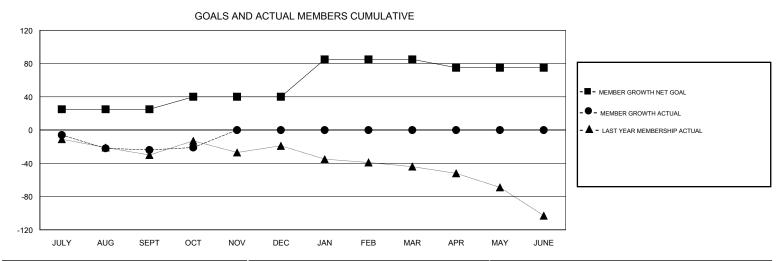

## JOOST PAIJMANS **LOCATION ENGLAND GMT CA** Clubs Members RESULTS FOR 2017-2018 RESULTS FOR 2017-2018 NEW CLUBS NEW CLUB GOAL DROPPED CLUBS MEMBER GROWTH NET MEMBER GROWTH DROPPED QUARTER QUARTER GOAL ACTUAL MEMBERS ACTUAL (including transfers) 0 0 25 25 48 JULY/AUG/SEPT JULY/AUG/SEPT 0 15 13 9 OCT/NOV/DEC OCT/NOV/DEC 0 1 0 0 0 45 JAN/FEB/MAR JAN/FEB/MAR 0 0 0 0 0 -10 APR/MAY/JUNE APR/MAY/JUNE